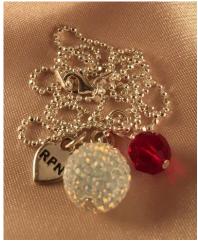

The necklaces come with a standard-length silver chain, 10mm white sparkle ball, silver tag engraved with the H&B insignia and RN, RN/NP or RPN, as well as a heart-shaped black crystal or burgundy crystal sphere for the respective designation.