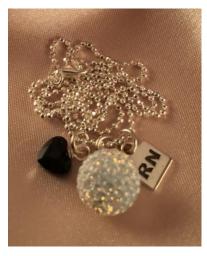

The necklaces come with a standard-length silver chain, 10mm white sparkle ball, silver tag engraved with the H&B insignia and RN, RN/NP or RPN, as well as a heart-shaped black crystal or burgundy crystal sphere for the respective designation.