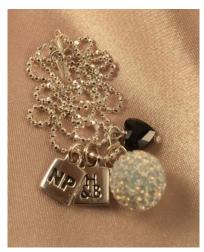

The necklaces come with a standard-length silver chain, 10mm white sparkle ball, silver tag engraved with the H&B insignia and RN, RN/NP or RPN, as well as a heart-shaped black crystal or burgundy crystal sphere for the respective designation.